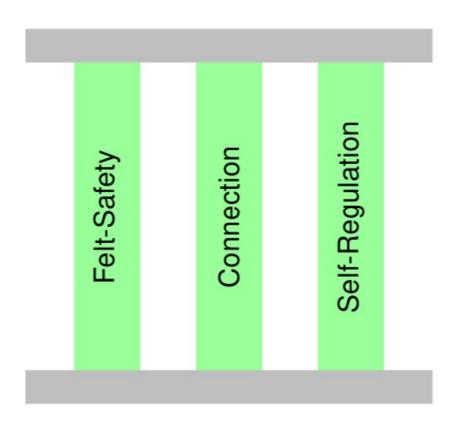

### Empowering through Attachment

#### Foundation for:

Others regulated Co-regulated Self-regulated

### Felt Safety

- Vagus nerve, wandering nerve, soul nerve
  - reaches most of your body
  - Most unifying organ in the entire nervous system
  - Main purpose: communicate with downstairs brain