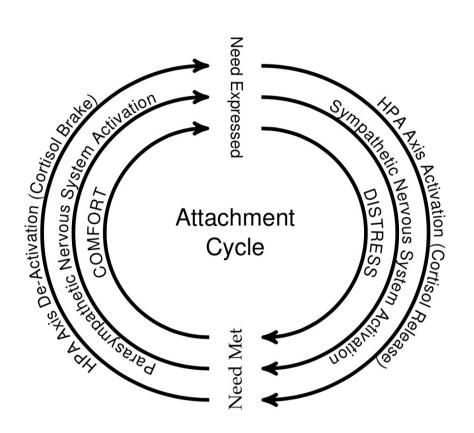

TBRI® Empowering Principles

Amanda Purvis

Associate Director of Training and Consultation Services with the Karyn Purvis Institute of Child Development (KPICD) at TCU





"There is a big difference between learning about trauma and learning a practice. There is a big difference between learning a practice and actually making that practice become a practice."

- Autumn Brown























The Wisdom of the Body





"Once you start approaching your body with curiosity rather than with fear, everything shifts."

Bessel Van Der Kolk







### Empowering through Attachment



#### Foundation for:

Others regulated Co-regulated Self-regulated







### Theatre of the Mind







### Felt Safety

- Vagus nerve, wandering nerve, soul nerve
  - reaches most of your body
  - Most unifying organ in the entire nervous system
  - Main purpose: communicate with downstairs brain





#### Wisdom of the body

- Supporting the body's physiological needs
  - hydration
  - blood glucose levels
  - nutritional balance
  - sleep





### Theatre of the Mind



CONFERENCE

CHILD DEVELOPMENT

#### Sensory Processing Needs

- Five External Senses: Sight, Sound, Touch, Taste, Smell
- Three internal Senses
  - Vestibular
  - Proprioceptive
  - Tactile
- Seeking vs. Avoiding











### Ecological Strategies

The Wisdom of Place





#### Culture

- Settings
- Climates
- Artif