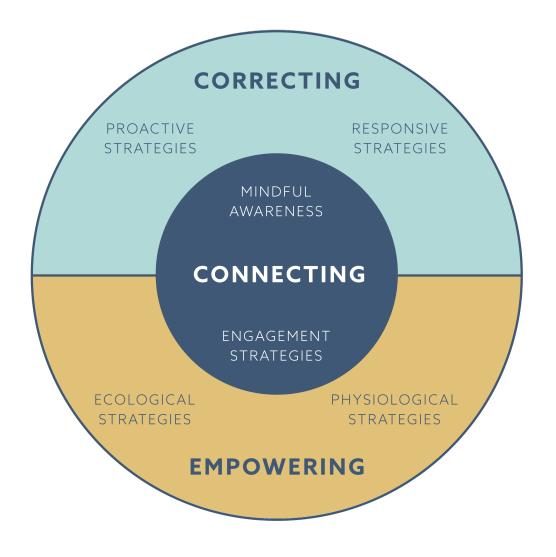

### Empowering through Attachment

#### Wisdom of the body

- Supporting the body's physiological needs
  - hydration
  - blood glucose levels
  - nutritional balance
  - sleep

### Ecological Strategies

The Wisdom of Place