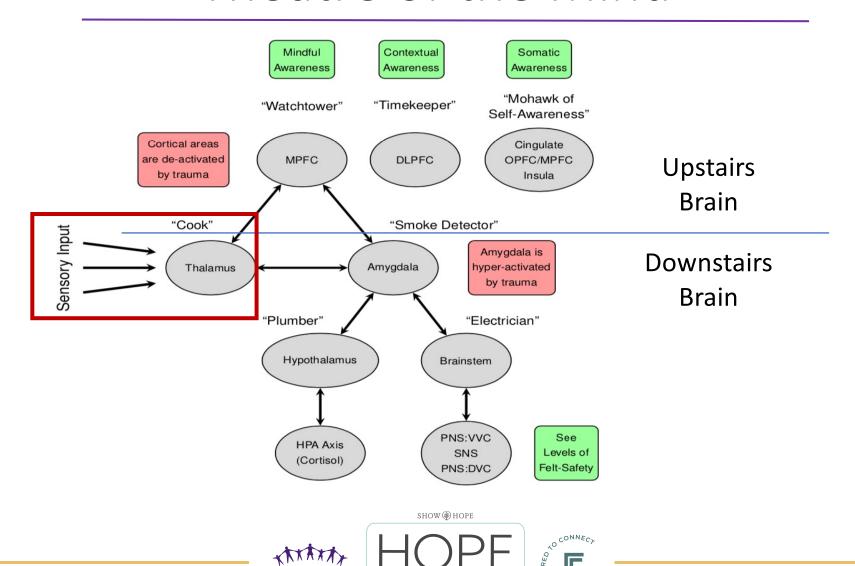

### Theatre of the Mind

### Felt Safety

- Vagus nerve, wandering nerve, soul nerve
  - reaches most of your body
  - Most unifying organ in the entire nervous system
  - Main purpose: communicate with downstairs brain

### Theatre of the Mind

CONFERENCE

CHILD DEVELOPMENT