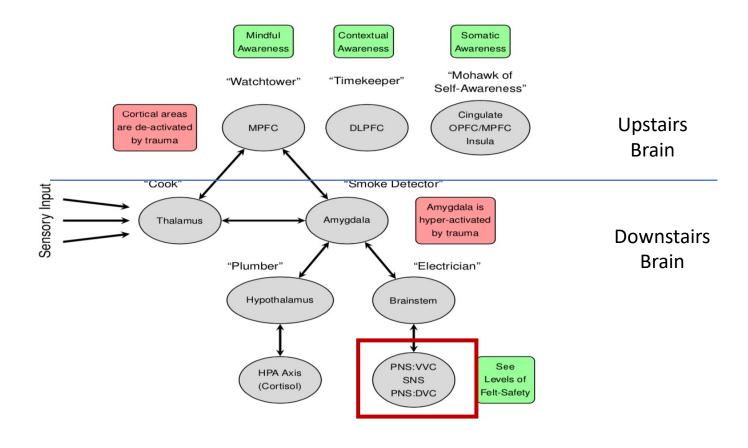

### Theatre of the Mind

### Felt Safety

- Vagus nerve, wandering nerve, soul nerve
  - reaches most of your body
  - Most unifying organ in the entire nervous system
  - Main purpose: communicate with downstairs brain

### Theatre of the Mind

CONFERENCE

CHILD DEVELOPMENT