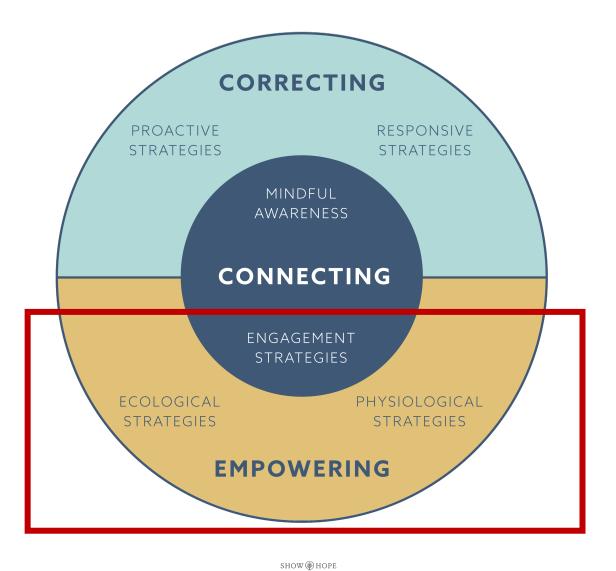

#### Wisdom of the body

- Supporting the body's physiological needs
  - hydration
  - blood glucose levels
  - nutritional balance
  - sleep

### Ecological Strategies

The Wisdom of Place

# Ecological Strategies

- Transitions
- Rituals
- Scaffolding